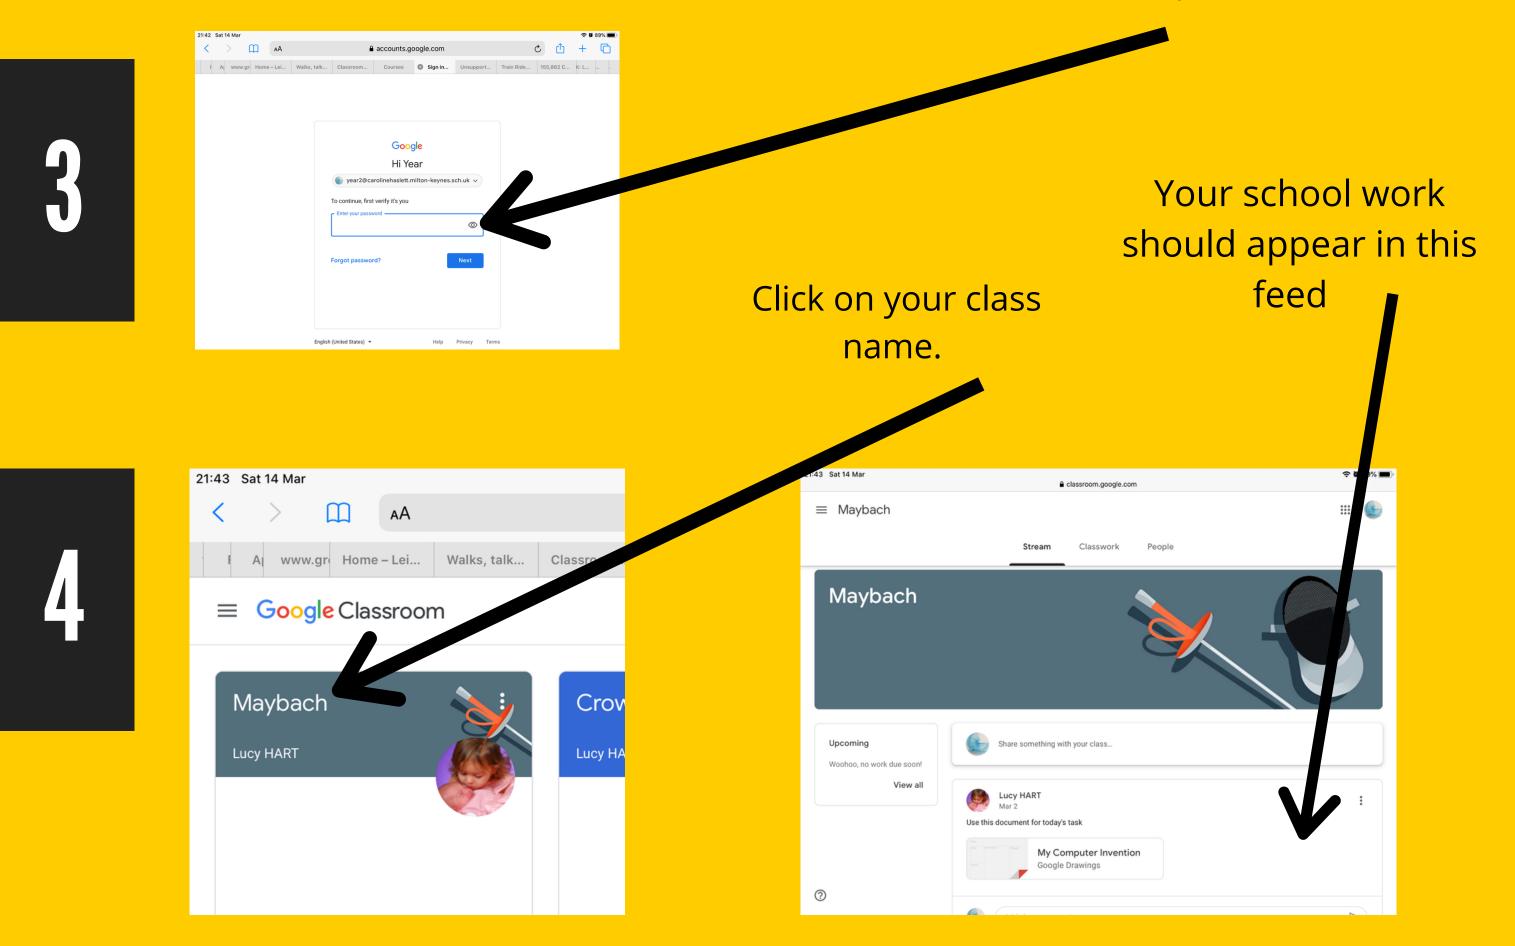

### LOGIN USING A CAROLINE HASLETT ACCOUNT

3

keynes.sch.uk

The children should use their online profile to login. This will be their username@carolinehaslett.milton-

The password is the same one you log into the computer at school with.

A username may be a first name, first name and surname initial or first name inital and surname,

# **SELECT YOUR CLASS.**

Click on the child's virtual classroom. Documents can be loaded and uploaded from this area. Please adhere to the rules at the top of the page.