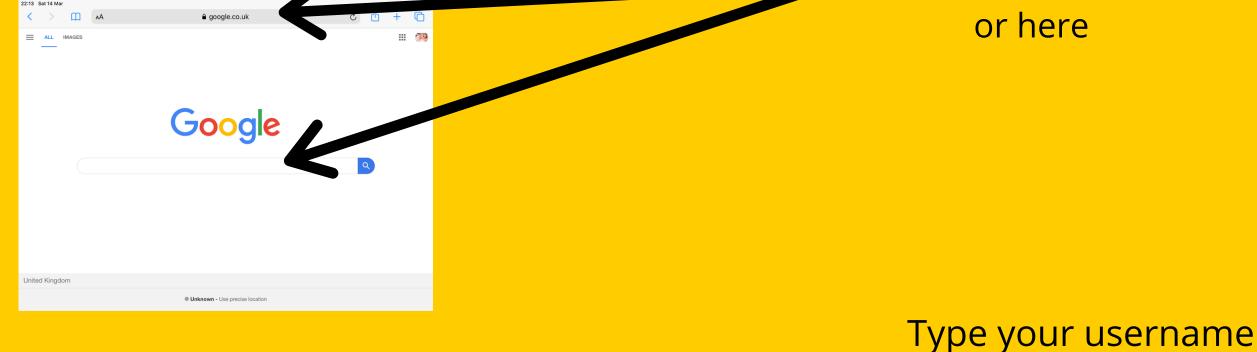

## **SEARCH FOR CLASSROOM**

Type 'classroom' into your browser and click on the first link. Alternatively type the URL http://classroom.google.com

| E classroom.google.com — Classes |
|----------------------------------|
| Top Hit                          |
| 😫 Classes — classroom.google.com |
|                                  |

# CAROLINE HASLETT'S GUIDE TO USING GOOGLE CLASSROOM (HELPFUL SCREEN SHOTS.

2

and password here.