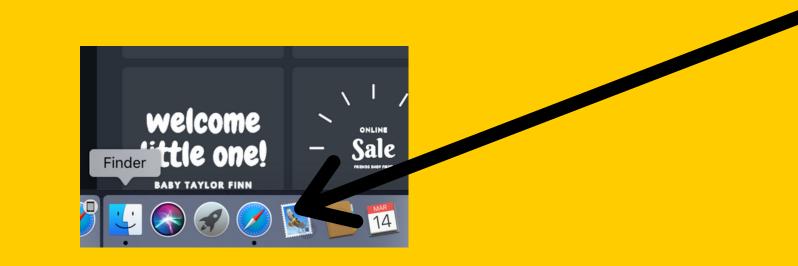

## **OPEN YOUR BROWSER**

Open up your internet browser by clicking on the internet icon. (This could be Firefox, Google Chrome, Internet Explorer, safari etc., Google Chrome works the best.